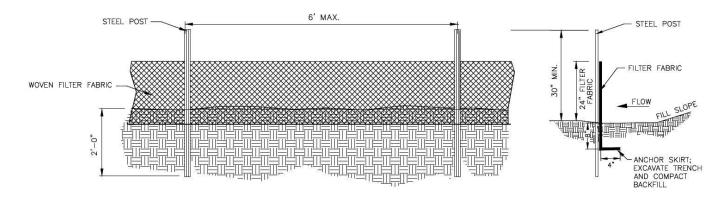

nce. The construction entrance shall be maintained in a condition which will prevent tracking or flowing of sediment onto streets or existing pavement. This may require periodic top dressing with additional stone as conditions warrant and repair or cleanout of any measures used to trap sediment.

Any sediment spilled, dropped, washed, or tracked onto streets or sidewalk must be removed immediately. Any aggregate tracked into the street or sidewalk must be swept back onsite on a nightly basis.

Failure to install or maintain erosion control measures may result in penalties of up to \$5000 per day.





## SINGLE FAMILY RESIDENTIAL DEVELOPMENT / SINGLE FAMILY RESIDENTIAL LOT EROSION AND SEDIMENT CONTROL INSTALLATION AND MAINTENANCE AGREEMENT

ANY LAND DISTURBING ACTIVITY LESS THAN ONE ACRE



#### **Temporary Silt Fence**



### **Construction Entrance**



# SINGLE FAMILY RESIDENTIAL DEVELOPMENT / SINGLE FAMILY RESIDENTIAL LOT EROSION AND SEDIMENT CONTROL INSTALLATION AND MAINTENANCE AGREEMENT

ANY LAND DISTURBING ACTIVITY LESS THAN ONE ACRE

| STREET ADDRESS:                                                                                 |                                                                                           |
|-------------------------------------------------------------------------------------------------|-------------------------------------------------------------------------------------------|
| TOTAL ACREAGE:                                                                                  |