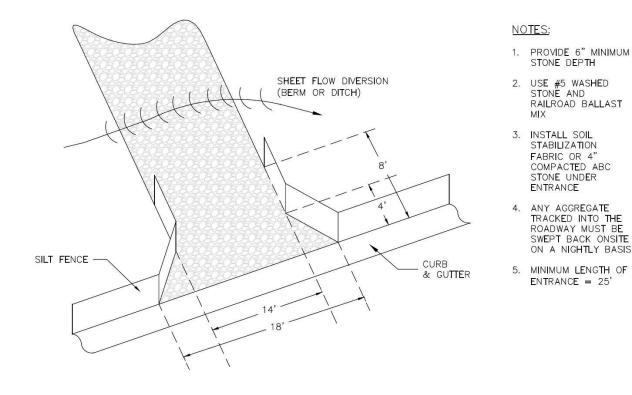

### SINGLE FAMILY RESIDENTIAL DEVELOPMENT / SINGLE FAMILY RESIDENTIAL LOT EROSION AND SEDIMENT CONTROL INSTALLATION AND MAINTENANCE AGREEMENT

ANY LAND DISTURBING ACTIVITY LESS THAN ONE ACRE

The City of Salisbury Stormwater Ordinance requires that anyone conducting land-disturbing activity control sediment and provide adequate measures to retain sediment at the disturbed site. The total disturbed area of the site includes any borrow or waste areas that are used for the residential site, if the borrow or waste areas are not currently permitted by the City of Salisbury or NCDEQ. Land-disturbing activities include demolition and land clearing. Erosion Control measures must be installed in accordance with the City of Salisbury Engineering Design & Construction Standards Procedures Manual. A stabilized entrance pad of soil stabilization fabric, #5 washed stone and railroad ballast mix shall be located where construction traffic will enter or leave the construction site onto a street. The construction entrance shall be a minimum of 25 feet long by 14 feet wide, and 6" thick. The soil stabilization fabric shall extend the full length and width of the construction entrance. The construction entrance shall be maintained in a condition which will prevent tracking or flowing of sediment onto streets or existing pavement. This may require periodic top dressing with additional stone as conditions warrant and repair or cleanout of any measures used to trap sediment.

### **Construction Entrance**