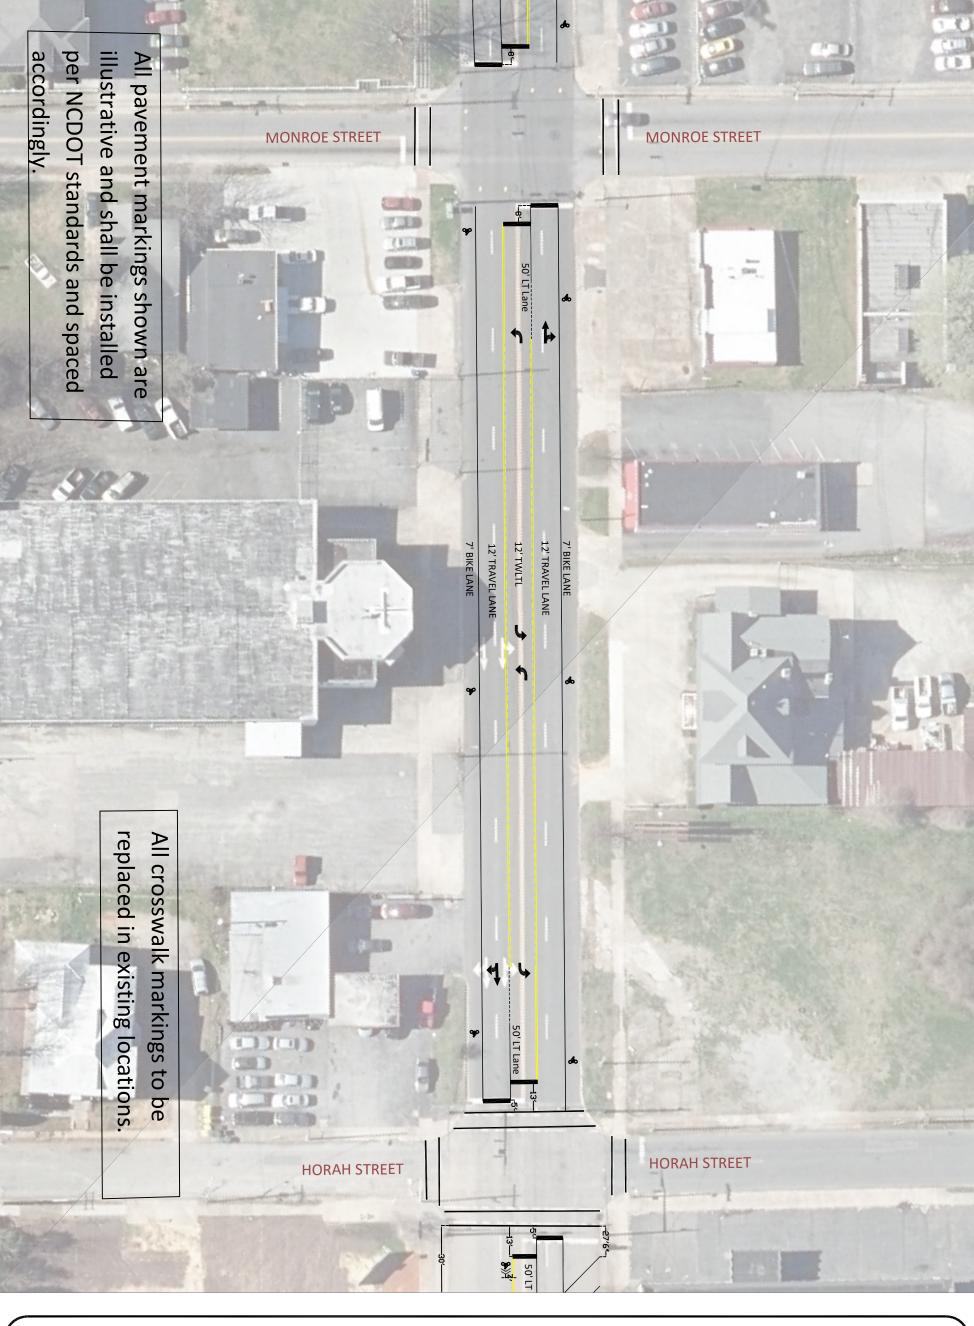

General Notes

- 1. All parking lines shall be
  4" white thermoplastic
  (typical) in accordance
  with NCDOT 2018 RSD
  standard detail 1205.01
- standard detail 1205.01
  All lane line shall be 4"
  white thermoplastic
  (typical) in accordance
  with NCDOT 2018 RSD
  standard detail 1205.01
  All center lines shall be

.2

All center lines shall be
4" yellow thermoplastic
(typical) in accordance
with NCDOT 2018 RSD
standard detail 1205.01

ယ

4" white thermoplastic(typical) in accordance with NCDOT 2018 RSD standard detail 1205.01 & 1205.08

lines/symbools shall be

All bike lane

- All gore areas shall be
  4" yellow/white
  thermoplastic (typical) in
  accordance with NCDOT
  2018 RSD standard
  detail 1205.09
  All crosswalks shall be
- All crosswalks shall be painted in accordance with NCDOT 2018 RSD standard detail 1205.07
- All traffic symbols shall be painted in accordance with NCDOT 2018 RSD standard details 1205.02 & 1205.08