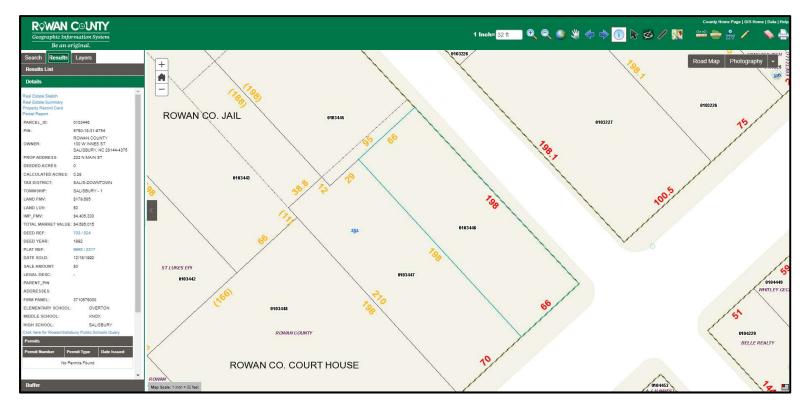

## Step 3:

 In the left-hand panel, use the scroll bar to scroll down to the bottom of the panel and click the "Buffer" button directly below the "Streetview" button.

| the<br>he<br>ick the | Geographic            | N COUNTY<br>Information System<br>in original. |                   |                  |
|----------------------|-----------------------|------------------------------------------------|-------------------|------------------|
| ow the               | Search Resu           | Its Layers                                     |                   | $\sum$           |
|                      | Results List          |                                                |                   | +                |
|                      | Details               |                                                |                   |                  |
|                      |                       |                                                |                   |                  |
|                      | CALCULATED ACRI       |                                                | 10. <del>11</del> | $\Box$           |
|                      | 0.05970720040-0-0-048 | SALIS-DOWNTOWN                                 | 4                 |                  |
|                      | TOWNSHIP:             | SALISBURY - 1                                  |                   | ROV              |
|                      | LAND FMV:             | \$179,685                                      |                   | I.C.V            |
|                      | LAND LUV:             | \$0                                            |                   |                  |
|                      | IMP_FMV:              | \$4,405,330                                    |                   |                  |
|                      | TOTAL MARKET VA       | LUE: \$4,585,015                               |                   |                  |
|                      | DEED REF:             | 703/524                                        | -                 |                  |
|                      | DEED YEAR:            | 1992                                           |                   |                  |
|                      | PLAT REF:             | 9995/2317                                      |                   |                  |
|                      | DATE SOLD:            | 12/18/1992                                     |                   | $\mathbf{X}$     |
|                      | SALE AMOUNT:          | \$0                                            |                   |                  |
|                      | LEGAL DESC:           | (14)                                           |                   | <u>~</u>         |
|                      | PARENT_PIN            |                                                |                   |                  |
|                      | ADDRESSES:            |                                                |                   |                  |
|                      | FIRM PANEL:           | 3710576000                                     |                   |                  |
|                      | ELEMENTARY SCH        | OOL: OVERTON                                   |                   |                  |
|                      | MIDDLE SCHOOL:        | KNOX                                           |                   |                  |
|                      | HIGH SCHOOL:          | SALISBURY                                      | e 👘               |                  |
|                      | Click here for Rowan/ |                                                |                   |                  |
|                      | Permits               |                                                |                   |                  |
|                      |                       | Issued                                         | STLUKE            |                  |
|                      | Permit Number         |                                                |                   |                  |
|                      |                       | ្ម                                             |                   |                  |
|                      |                       |                                                |                   |                  |
|                      | Zoom To               | Clear                                          |                   |                  |
|                      | Prop                  | erty Record Card                               |                   |                  |
|                      | Adjoiners             | s NBH Par                                      | cels              |                  |
|                      | Direction             | s Streetvi                                     | ew                | 2                |
|                      |                       | Buffer                                         |                   | $\mathbf{i}$     |
|                      |                       | ROWAN                                          |                   |                  |
|                      | Buffer                |                                                |                   | Map Scale: 1 inc |