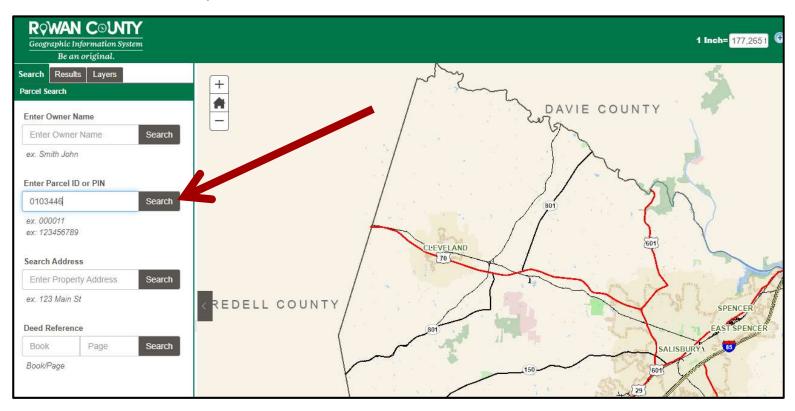

#### Step 2:

• Enter the parcel ID and click search.

#### • The map should automatically zoom to your parcel and highlight it in teal.