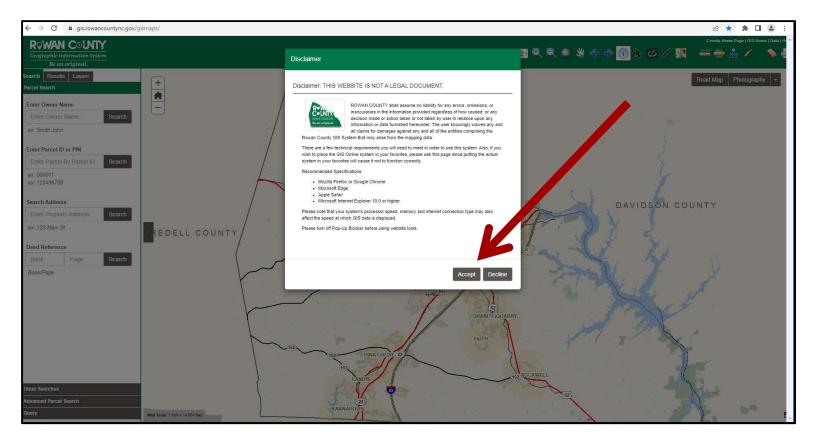

### Step 1:

 In your internet browser visit the following webpage: <u>gis.rowancountync.gov/gismaps/</u>

**CITY OF SALISBURY** 

**ONE STOP SHOP** 

• A Disclaimer should appear as soon as you reach the website, click "Accept."