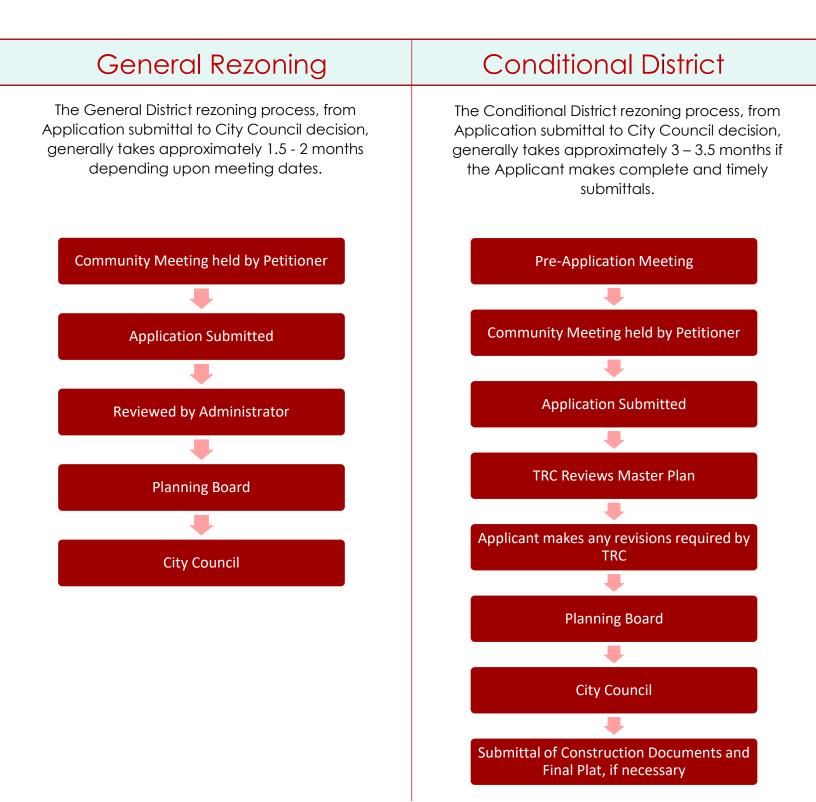

ning Submittal Requirements**

## Complete applications include the following:

- Complete Rezoning Application (through online portal)
- o Owner Authorization Form (ONLY if the applicant is not the property owner)
- o Fee
- Community Meeting documents

**CITY OF SALISBURY** 

**ONE STOP SHOP** 

- Copy of notice sent to adjoining property owners
- Mailing List
- o Sign-In sheet
- Copy of all materials distributed with a report on the communication with adjoining property owners.

### Additional items required for Conditional Districts

- Site/Subdivision Plan
- Landscape Plan
- Building Elevations

\*\*Please submit applications digitally through our Citizen Self Service Portal at: <u>https://salisburync.gov/energov</u>



CITY OF SALISBURY

**ONE STOP SHOP** 

# **Rezoning Procedures**





# **Community Meeting Requirements**

#### Meeting Requirements

CITY OF SALISBURY

**ONE STOP SHOP** 

- The Community meeting is held by the applicant <u>prior</u> to petitioning for a rezoning, but no more than 3 months in advance of petition submittal.
- The meeting may be held on site or at another nearby location such as a church or community center. This should be a handicap accessible location. The City of Salisbury does not provide meeting spaces.
- There are currently no time or day of the week restrictions, though choosing a time that would be convenient for most of the public is preferable.
- The meeting must be held in-person, however, holding an <u>additional</u> virtual meeting is encouraged.
- The applicant should present their proposed project and proposed rezoning dis