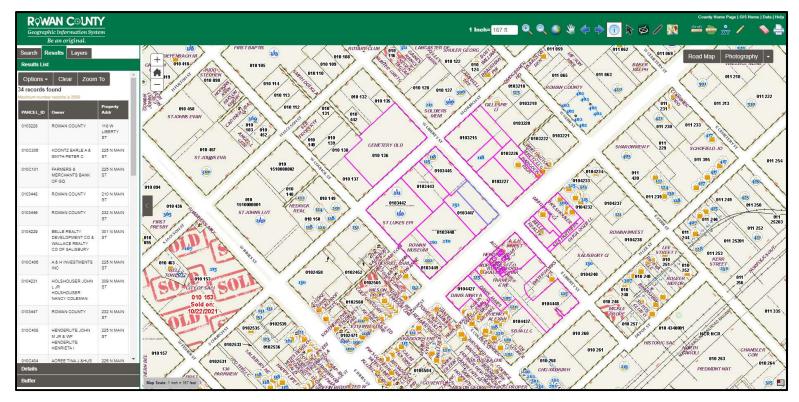

### Step 5:

• The left-hand panel should fill with the list of properties located in your buffer and the map should automatically zoom out to show the properties highlighted in a majenta color.

 In the left-hand panel, click the down arrow on the "Options" button and select "Export to CSV File."

| Geogra     |                                            |                                      |                        |            |
|------------|--------------------------------------------|--------------------------------------|------------------------|------------|
| Search     | Results                                    | Layers                               |                        |            |
| Results L  | ist                                        |                                      |                        | +          |
| Options    | - Cle                                      | ar Zoon                              | n To                   | AH<br>CR - |
| Export     | to CSV F                                   | File                                 |                        | OR - HI    |
| 1200200000 | Results ir<br>Search R                     |                                      | Property<br>Addr       | S.C.       |
| 0103228    | ROWAN COUNTY                               |                                      | 118 W<br>LIBERTY<br>ST |            |
| 010C308    | 122707026                                  | Z EARLE A & 225 N MAIN<br>PETER C ST |                        |            |
| 010C101    | DC101 FARMERS &<br>MERCHANTS BANK<br>OF GQ |                                      | 225 N MAIN<br>ST       | 010 094    |
| 0103448    | ROWAN                                      | I COUNTY                             | 210 N MAIN<br>ST       | 010 034    |
| 0103446    | ROWAN                                      | I COUNTY                             | 232 N MAIN             | DET 305    |