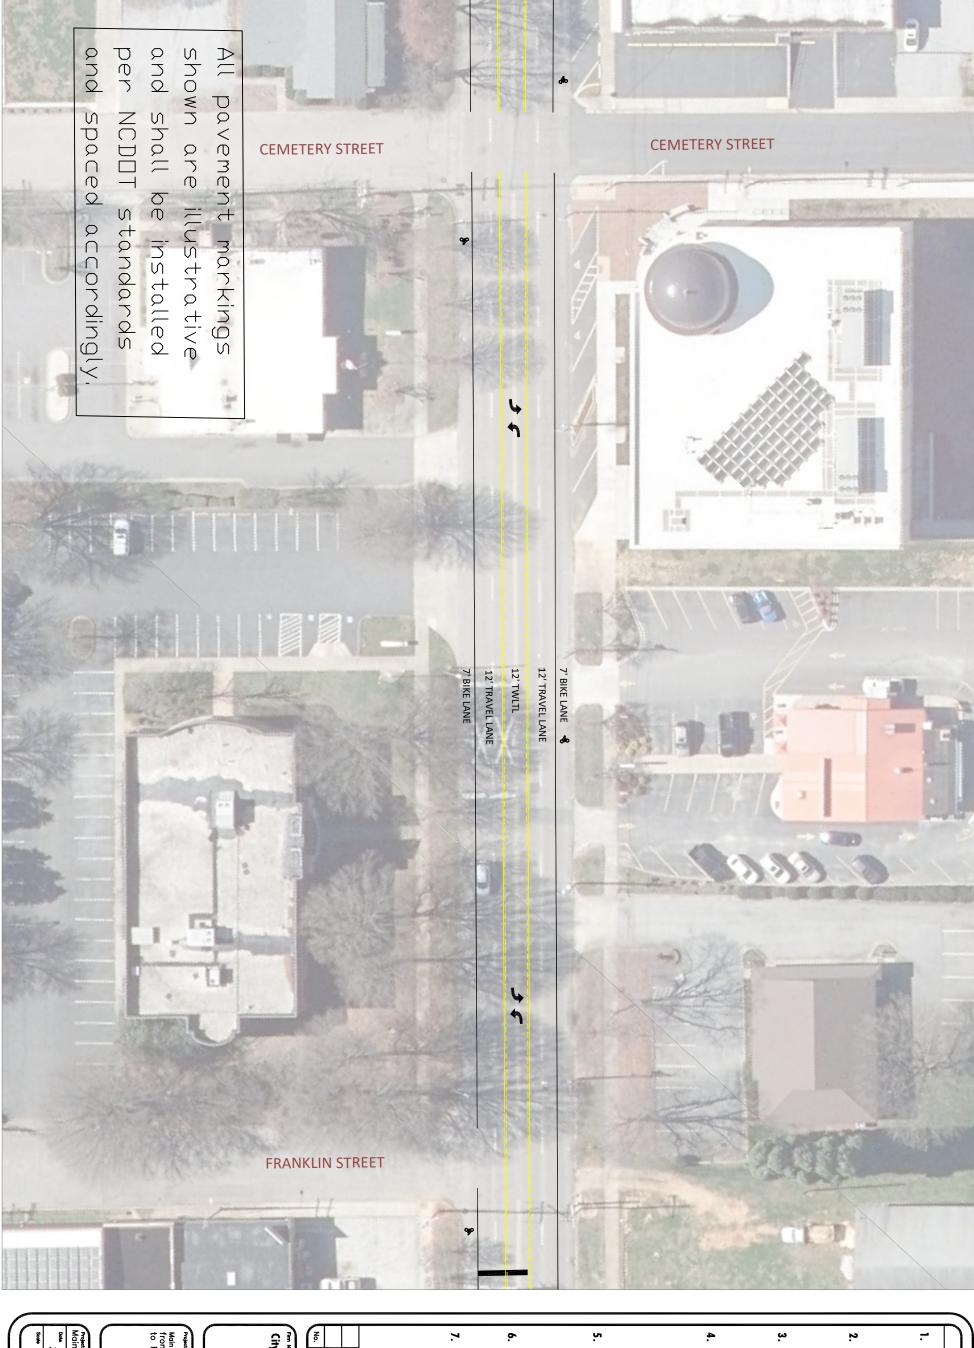

| Revision/Issue |  |
|----------------|--|
| Date           |  |

**City of Salisbury Engineering** 

Main St restriping from Cemetery Street to Franklin Street

| 8     |          | 7          |
|-------|----------|------------|
| Scale | Date 3/  | Main St.   |
| STN   | /26/2021 |            |
| 0,    | 2021     | restriping |
|       |          | g          |
|       |          |            |
|       | 4        |            |
|       |          |            |