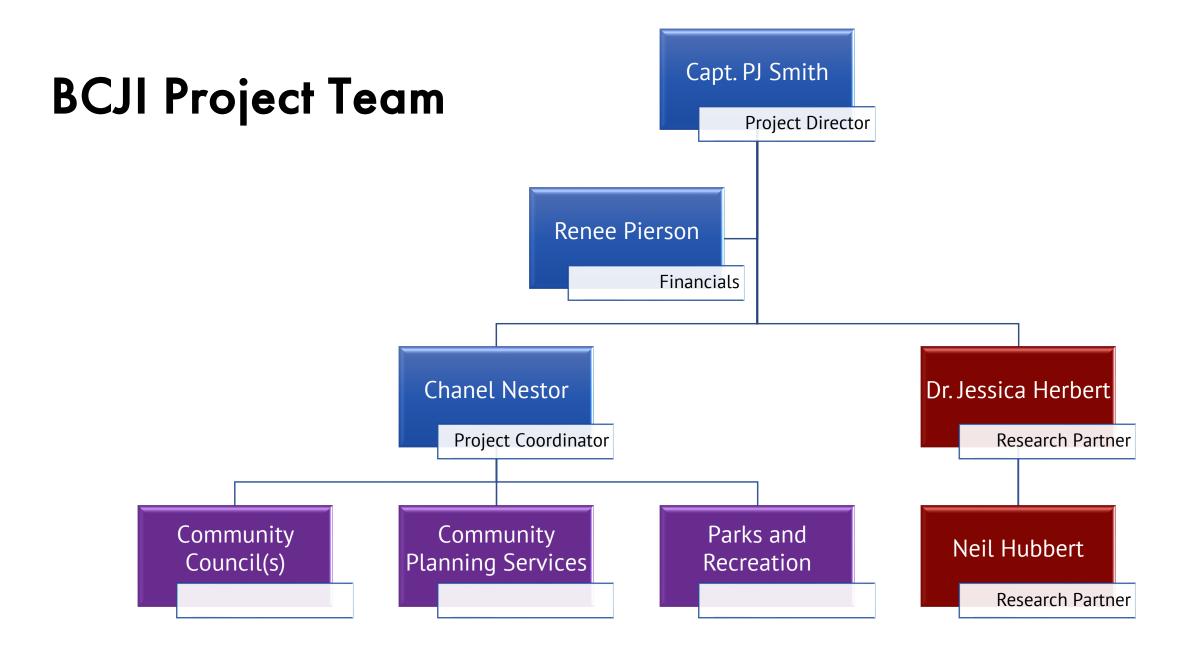

#### **Grant Development Team**

- SPD Captain PJ Smith
- SPD Management Analyst Renee Pierson
- IDEA Analytics Dr. Jessica Herbert
- Community Planning Services Hannah Jacobson
- Parks and Recreation Nick Aceves

#### **Grant Community Support**

- Rowan-Cabarrus Community College
- NAACP President Gemale Black

A lot of waiting, hope, planning, readiness...

December 2021

Notification of Award