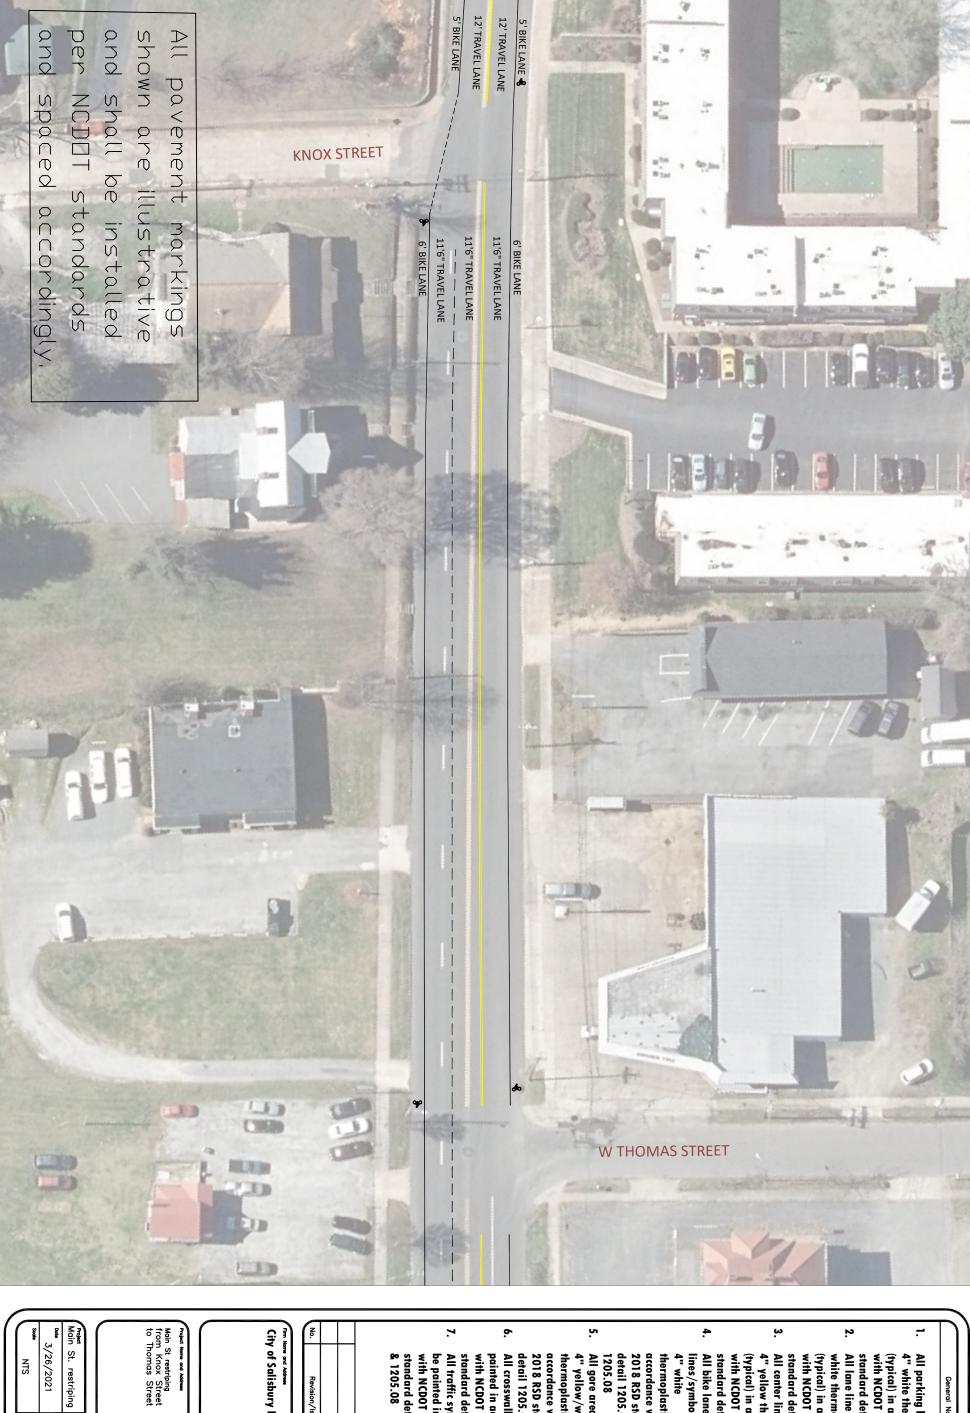

General Notes

- with NCDOT 2018 RSD (typical) in accordance All parking lines shall be 4" white thermoplastic
- standard detail 1205.01 All lane line shall be 4" (typical) in accordance white thermoplastic
- 4" yellow thermoplastic (typical) in accordance with NCDOT 2018 RSD All center lines shall be standard detail 1205.01 with NCDOT 2018 RSD
- thermoplastic(typical) in accordance with NCDOT 2018 RSD standard detail 1205.01 & lines/symbools shall be 4" white

All bike lane

standard detail 1205.01

All gore areas shall be
4" yellow/white
thermoplastic (typical) in
accordance with NCDOT
2018 RSD standard
detail 1205.09
All crosswalks shall be
painted in accordance
with NCDOT 2018 RSD
standard detail 1205.07

1205.08

- standard details 1205.02 & 1205.08 be painted in accordance with NCDOT 2018 RSD All traffic symbols shall

Date

City of Salisbury Engineering

|       | 3/26/2021           |
|-------|---------------------|
| Sheet | Main St. restriping |
|       |                     |
|       |                     |