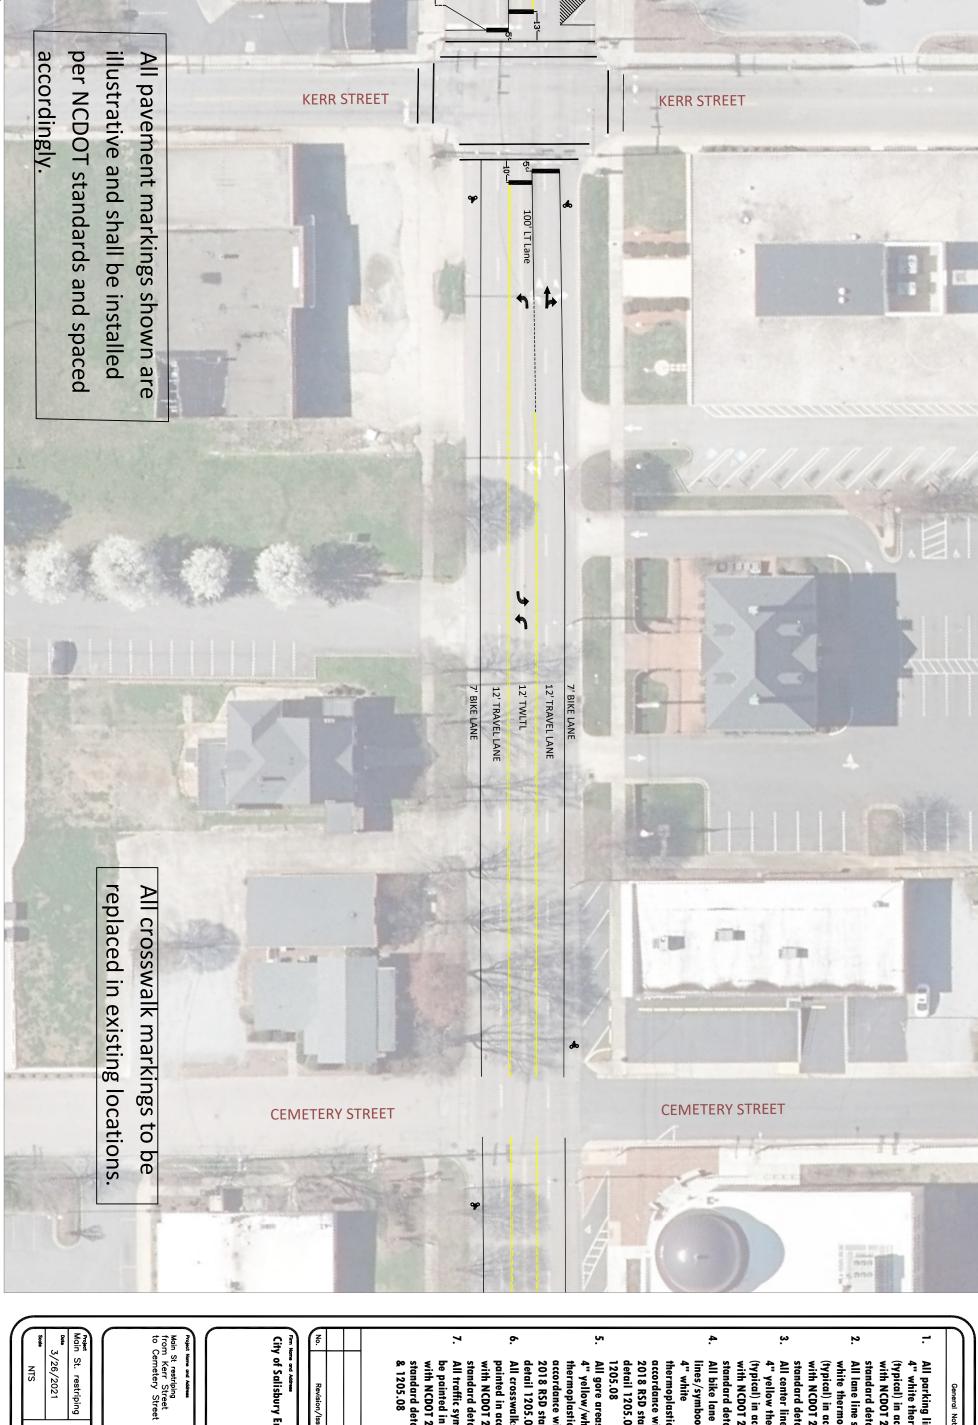

General Notes

- with NCDOT 2018 RSD (typical) in accordance All parking lines shall be 4" white thermoplastic
- standard detail 1205.01 with NCDOT 2018 RSD (typical) in accordance white thermoplastic All lane line shall be 4" standard detail 1205.01
- (typical) in accordance with NCDOT 2018 RSD standard detail 1205.01 4" yellow thermoplastic All center lines shall be
- thermoplastic(typical) in accordance with NCDOT 2018 RSD standard 4" white lines/symbools shall be
- thermoplastic (typical) in accordance with NCDOT 2018 RSD standard All gore areas shall be 4" yellow/white detail 1205.01 & 1205.08
- All crosswalks shall be painted in accordance with NCDOT 2018 RSD standard detail 1205.07 detail 1205.09
- standard details 1205.02 be painted in accordance with NCDOT 2018 RSD All traffic symbols shall