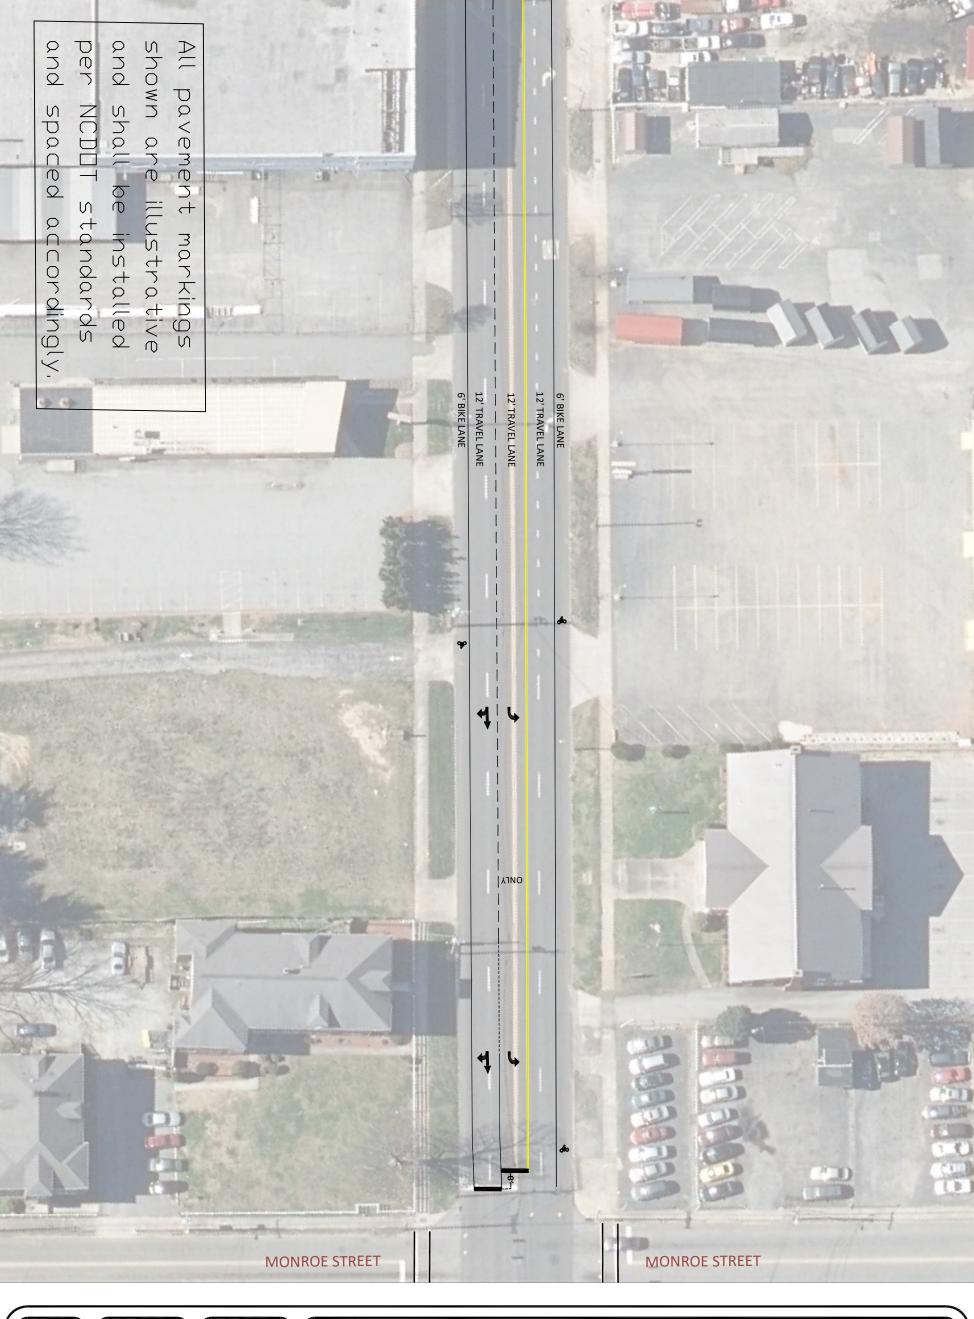

6.

standard details 1205.07
All traffic symbols shall
be painted in accordance
with NCDOT 2018 RSD
standard details 1205.02
& 1205.08

Revision/Issue Date

City of Salisbury Engineering

Main St restriping from Military Avenue to Monroe Street