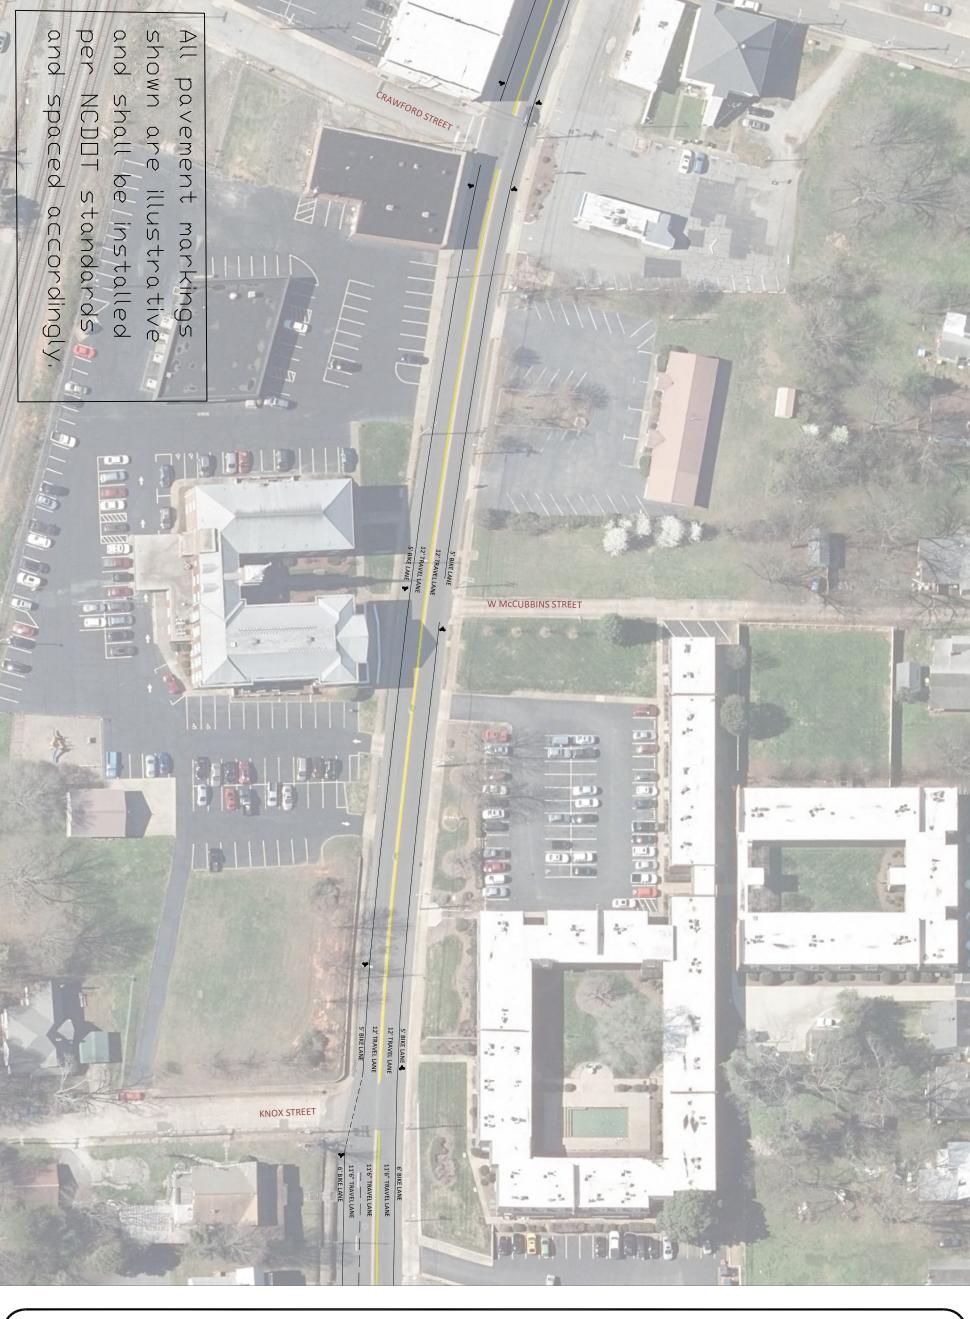

General Notes

- All parking lines shall be
  4" white thermoplastic
  (typical) in accordance
  with NCDOT 2018 RSD
- standard detail 1205.01
  All lane line shall be 4"
  white thermoplastic
  (typical) in accordance

?

with NCDOT 2018 RSD standard detail 1205.01 All center lines shall be 4" yellow thermoplastic (typical) in accordance with NCDOT 2018 RSD

ယ

All bike lane lines/symbools shall be 4" white thermoplastic(typical) in accordance with NCDOT 2018 RSD standard detail 1205.01 &

standard detail 1205.01

- 1205.08
  All gore areas shall be
  4" yellow/white
  thermoplastic (typical) in
  accordance with NCDOT
  2018 RSD standard
- detail 1205.09
  All crosswalks shall be painted in accordance with NCDOT 2018 RSD standard detail 1205.07
- standard detail 1205.07
  All traffic symbols shall
  be painted in accordance
  with NCDOT 2018 RSD
  standard details 1205.02

Project Name and Address

Main St restripting
from Crawford Street
to Knox Street

| -     |           | 0,                  |
|-------|-----------|---------------------|
| Scale | 3/26/2021 | Main St. restriping |
|       | $\sim$    | l                   |