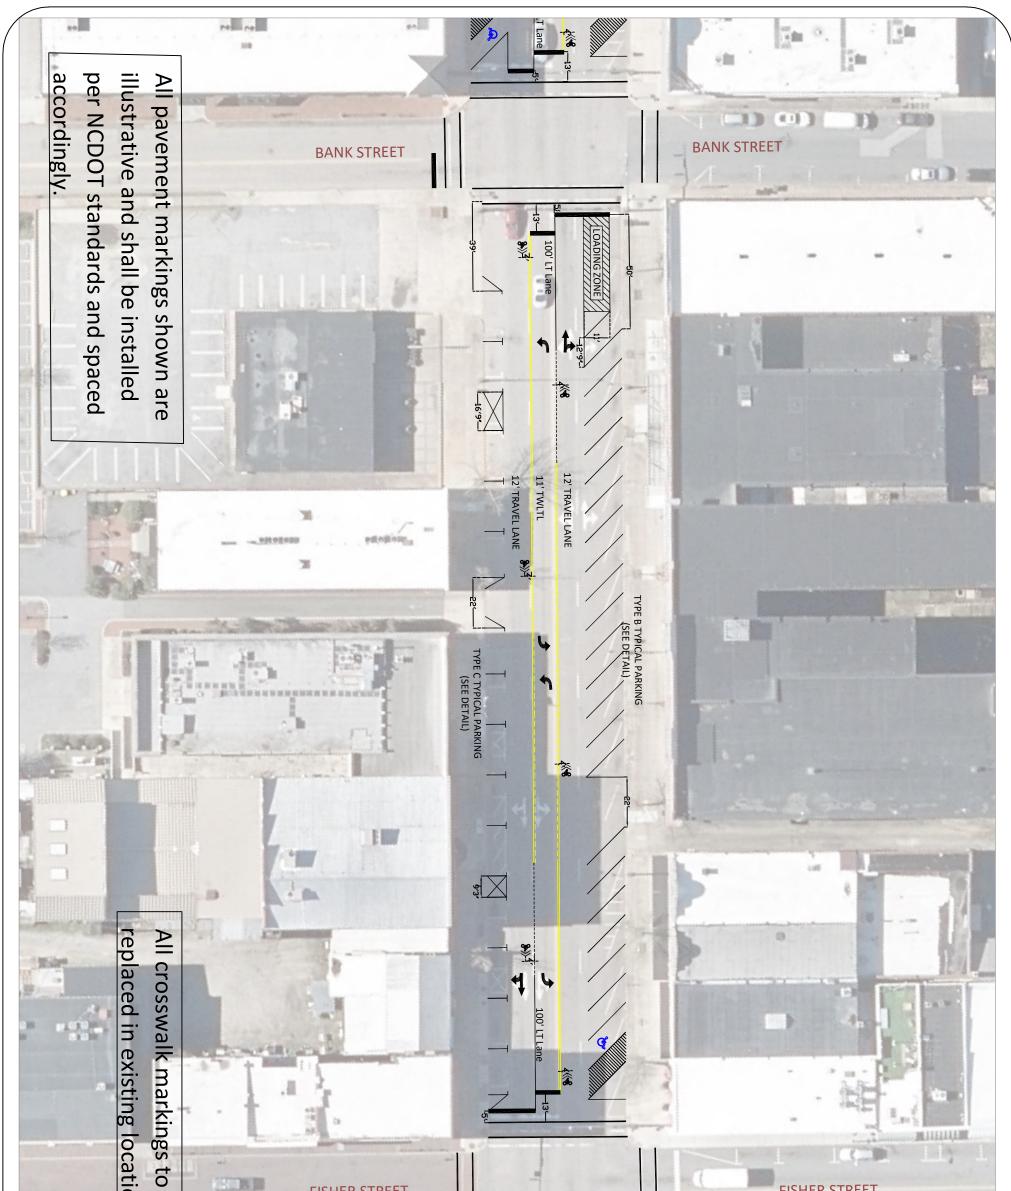

| ion.                                                                                                                                                 | FISHER STREET                                                                                                                                                                                                                                                      |                                                                                                                                                                                                                                                                                                                                                                                                                                                            | FISHER STREET |
|------------------------------------------------------------------------------------------------------------------------------------------------------|--------------------------------------------------------------------------------------------------------------------------------------------------------------------------------------------------------------------------------------------------------------------|------------------------------------------------------------------------------------------------------------------------------------------------------------------------------------------------------------------------------------------------------------------------------------------------------------------------------------------------------------------------------------------------------------------------------------------------------------|---------------|
| Fright Name and Address<br>Main St restriping<br>from Bank Street<br>to Fisher Street<br>Main St. restriping<br>%%%%%%%%%%%%%%%%%%%%%%%%%%%%%%%%%%%% | painted in accordance<br>with NCDOT 2018 RSD<br>standard detail 1205.07<br>7. All traffic symbols shall<br>be painted in accordance<br>with NCDOT 2018 RSD<br>standard details 1205.02<br>& 1205.08<br>& 1205.08<br>No. Revision/Issue Date<br>The Norm out Advent | <ul> <li>4. All bike lane</li> <li>lines/symbools shall be</li> <li>4" white</li> <li>thermoplastic(typical) in</li> <li>accordance with NCDOT</li> <li>2018 RSD standard</li> <li>detail 1205.01 &amp;</li> <li>1205.08</li> <li>5. All gore areas shall be</li> <li>4" yellow/white</li> <li>thermoplastic (typical) in</li> <li>accordance with NCDOT</li> <li>2018 RSD standard</li> <li>detail 1205.09</li> <li>6. All crosswalks shall be</li> </ul> |               |