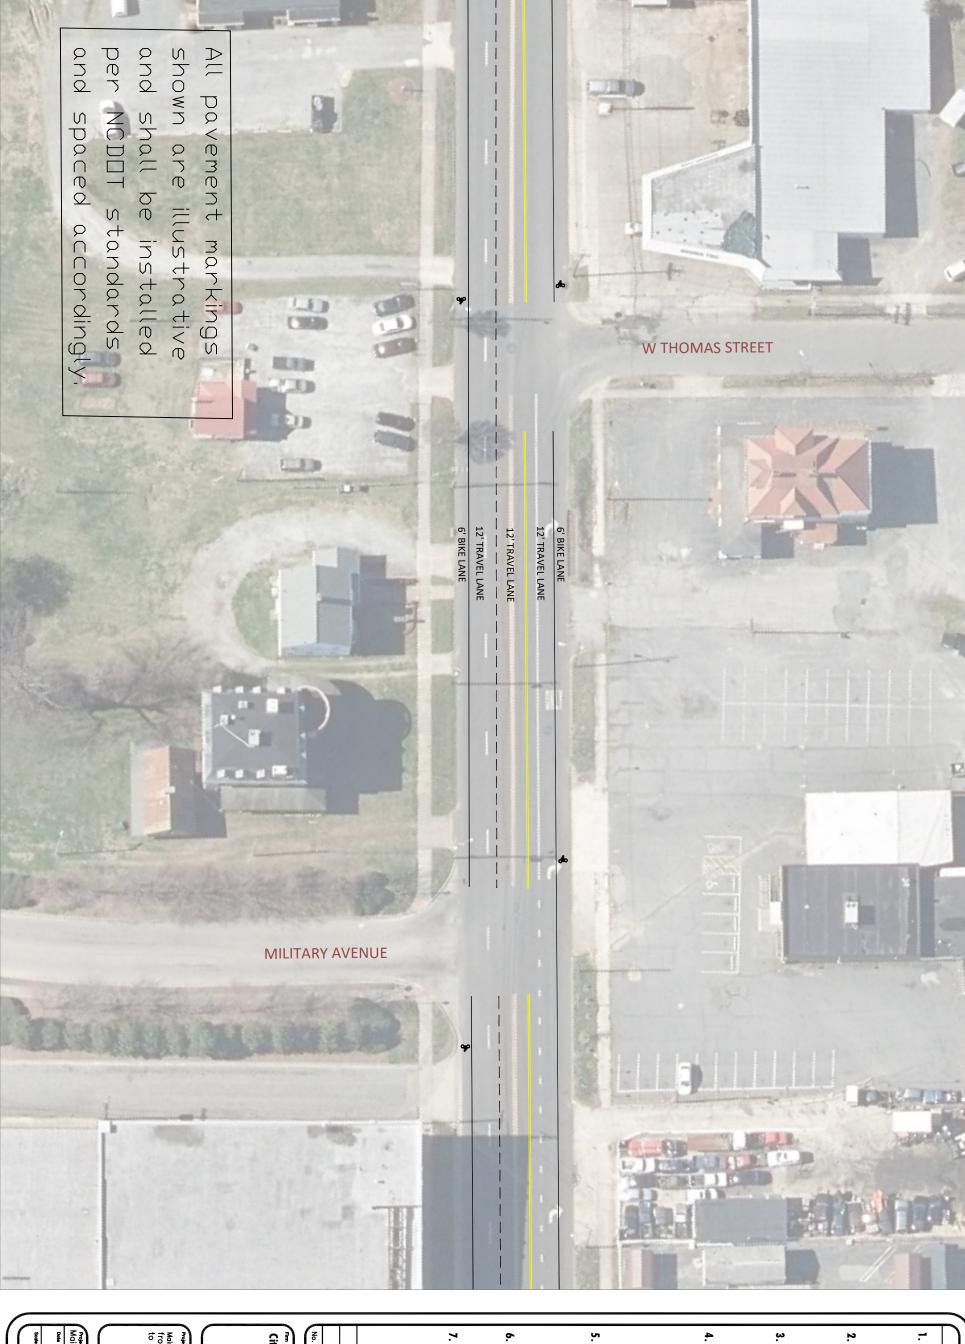

General Notes

- standard detail 1205.01 with NCDOT 2018 RSD (typical) in accordance All parking lines shall be 4" white thermoplastic
- standard detail 1205.01 with NCDOT 2018 RSD (typical) in accordance white thermoplastic All lane line shall be 4"
- (typical) in accordance with NCDOT 2018 RSD standard detail 1205.01 4" yellow thermoplastic All center lines shall be

All bike lane

- thermoplastic(typical) in accordance with NCDOT 2018 RSD standard lines/symbools shall be detail 1205.01 & 4" white
- All gore areas shall be 4" yellow/white 1205.08
- thermoplastic (typical) in accordance with NCDOT 2018 RSD standard detail 1205.09
  All crosswalks shall be painted in accordance with NCDOT 2018 RSD standard detail 1205.07
- be painted in accordance with NCDOT 2018 RSD standard details 1205.02 All traffic symbols shall

Date

City of Salisbury Engineering

Main St restriping from Thomas Street to Military Avenue

|   | Soule<br>NTS        |
|---|---------------------|
| 4 | 3/26/2021           |
|   | Main St. restriping |