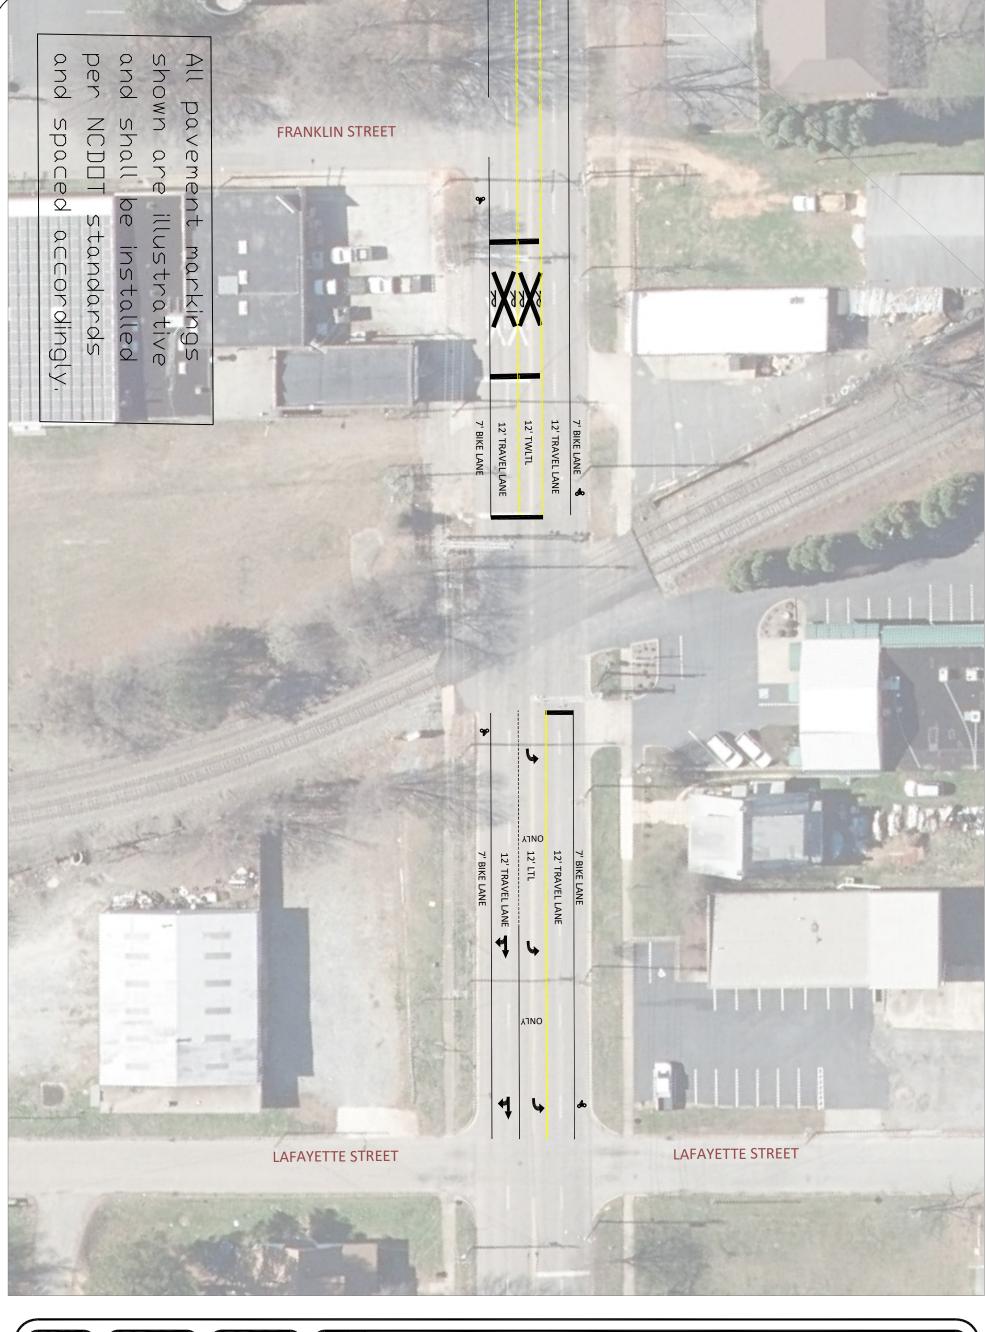

General Notes

- 1. All parking lines shall be
  4" white thermoplastic
  (typical) in accordance
- with NCDOT 2018 RSD
  standard detail 1205.01
  2. All lane line shall be 4"
  white thermoplastic
  (typical) in accordance
  with NCDOT 2018 RSD
  standard detail 1205.01
  3. All center lines shall be
- All center lines shall be
  4" yellow thermoplastic
  (typical) in accordance
  with NCDOT 2018 RSD
  standard detail 1205.01
  All bike lane
  lines/symbools shall be
- 4" white thermoplastic(typical) in accordance with NCDOT 2018 RSD standard detail 1205.01 & 1205.08
- All gore areas shall be
  4" yellow/white
  thermoplastic (typical) in
  accordance with NCDOT
  2018 RSD standard
  detail 1205.09
- All crosswalks shall be painted in accordance with NCDOT 2018 RSD standard detail 1205.07
- All traffic symbols shall be painted in accordance with NCDOT 2018 RSD standard details 1205.02 & 1205.08